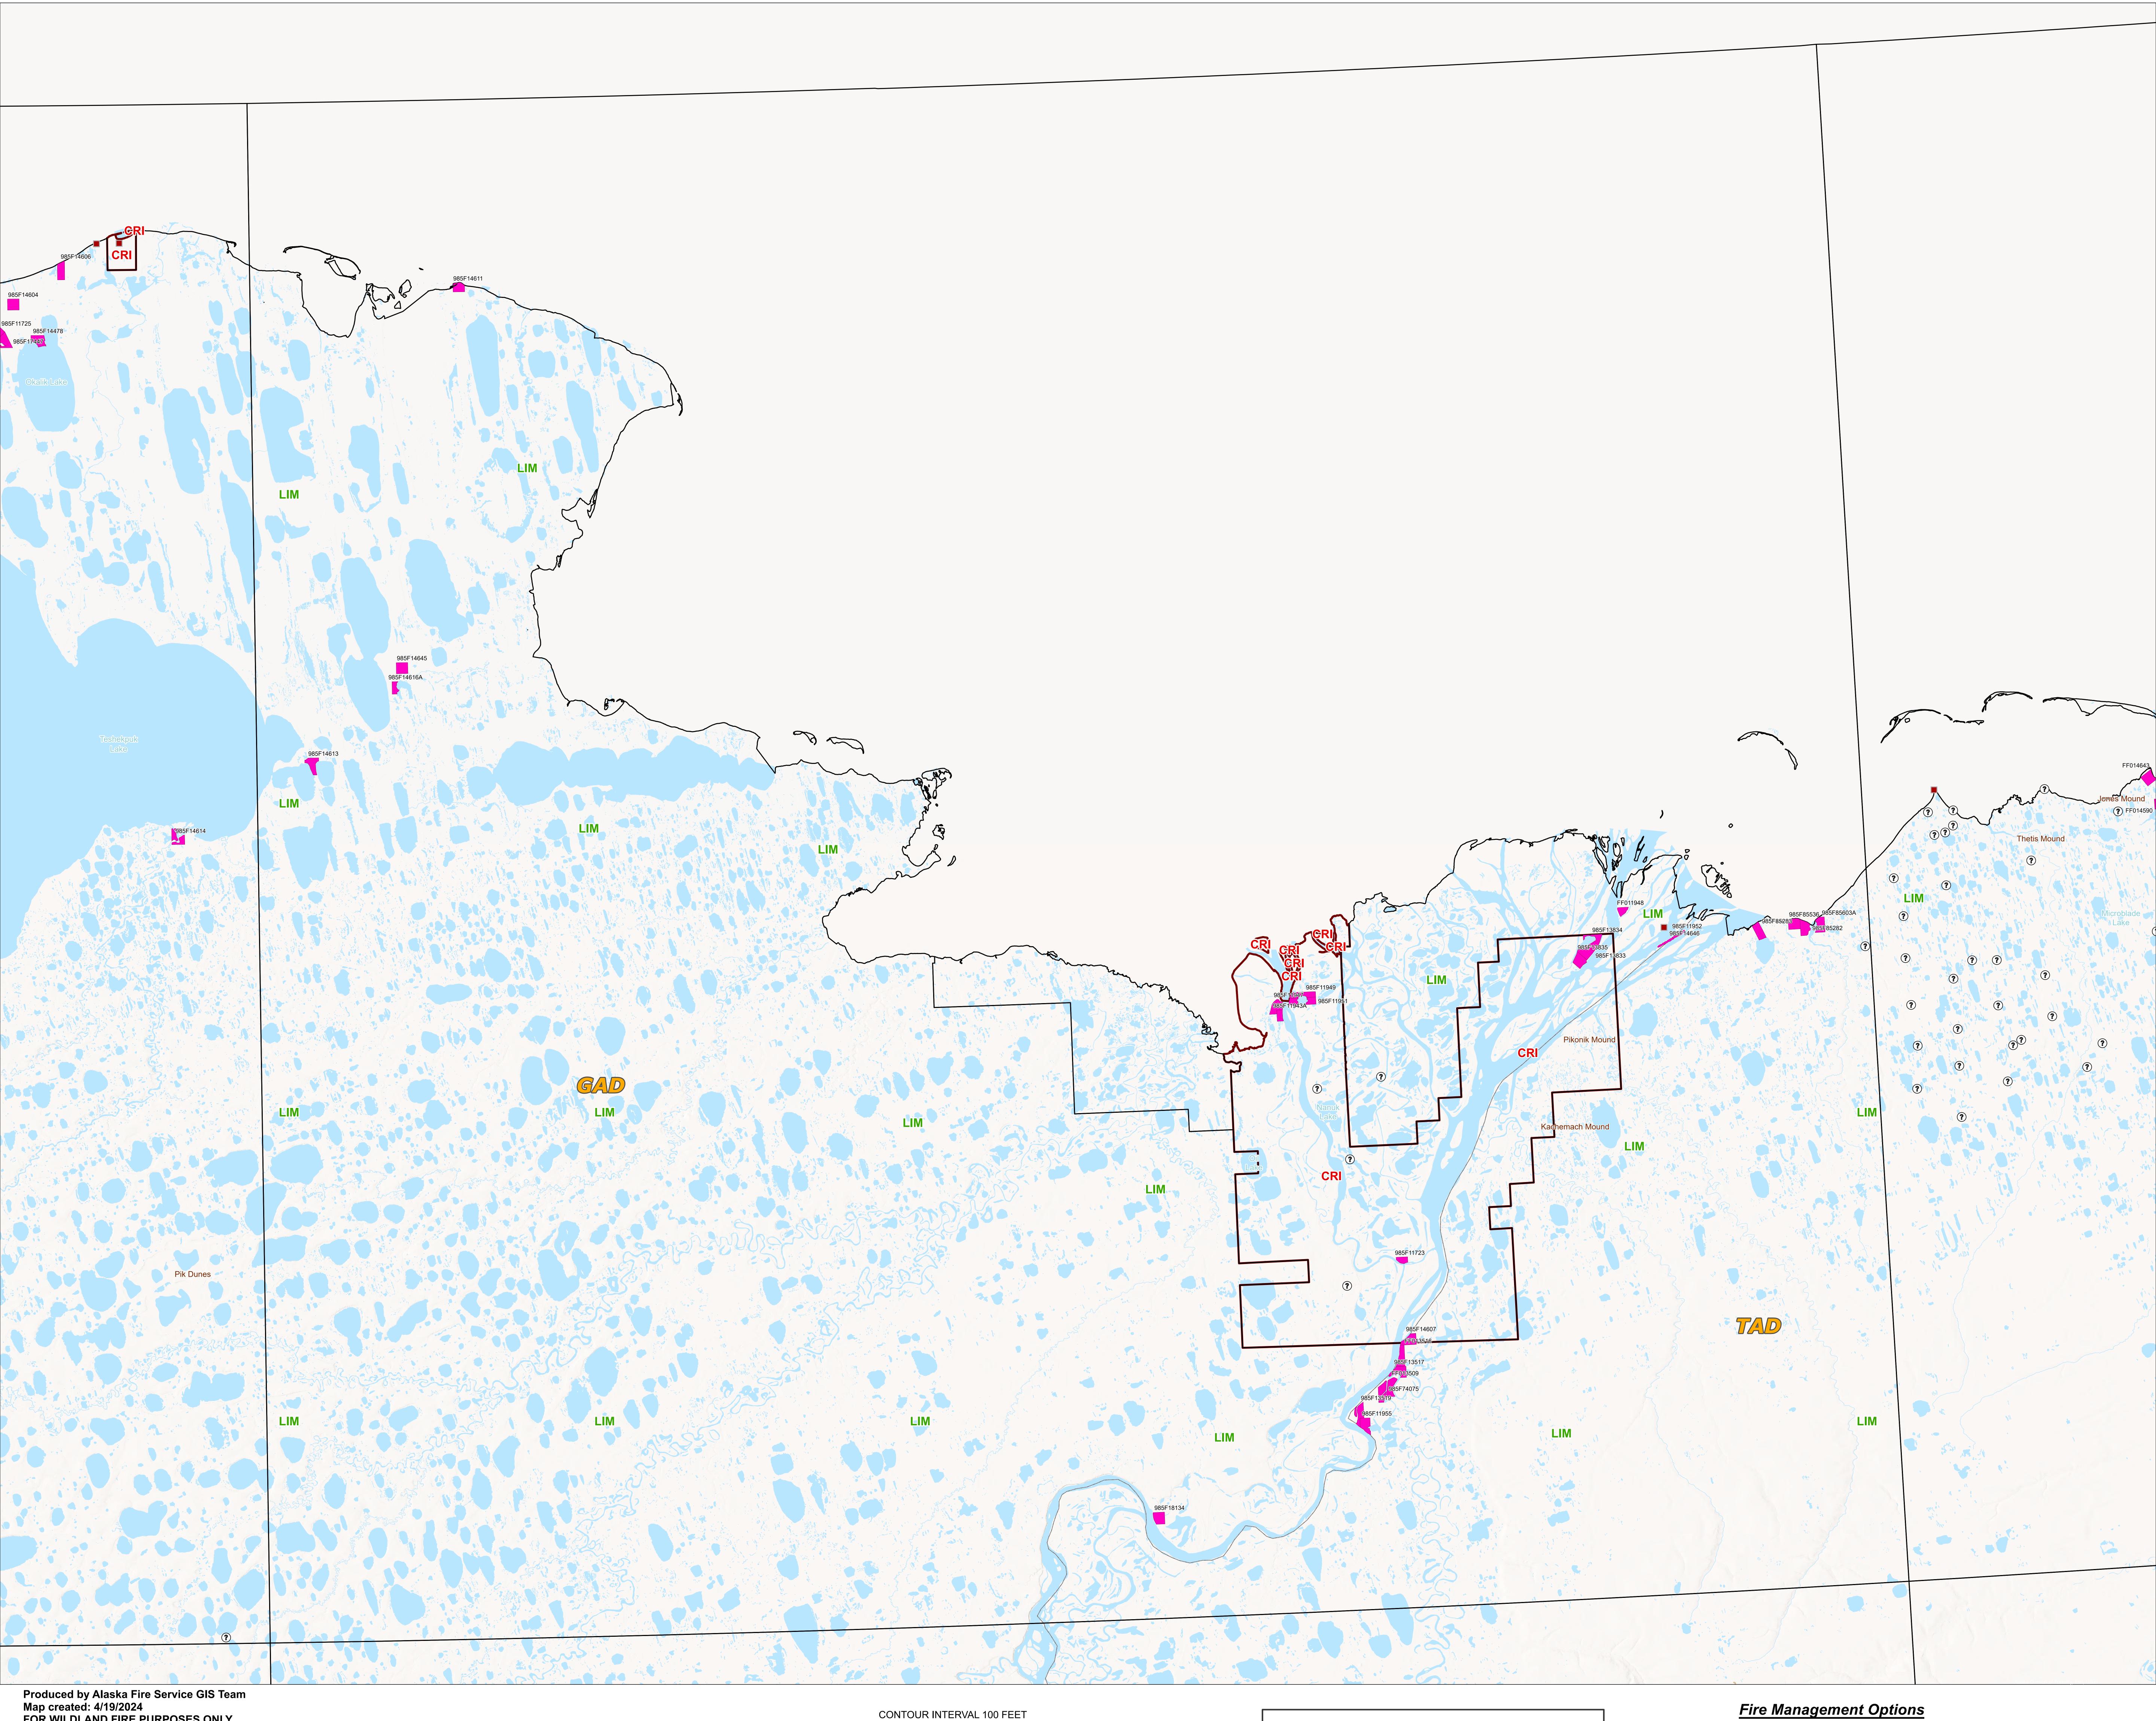

Produced by Alaska Fire Service GIS Team Map created: 4/19/2024 FOR WILDLAND FIRE PURPOSES ONLY

**Disclaimer:** No warranty is made by the Bureau of Land Management as to the accuracy, reliability, or completeness of these data for individual or aggregate use with other data. Original data were compiled from various sources. This information may not meet National Map Accuracy Standards. This product was developed through digital means and may be updated without notification. The information displayed on this map should be used for graphic display only. For official land status information, refer to Cadastral Survey plats, Master Title plats, and landstatus case-files.

NORTH AMERICAN VERTICAL DATUM OF 1988 MAY NOT MEET NATIONAL MAP ACCURACY STANDARDS

| Fire | Ma  |
|------|-----|
|      | CR  |
|      | FUL |